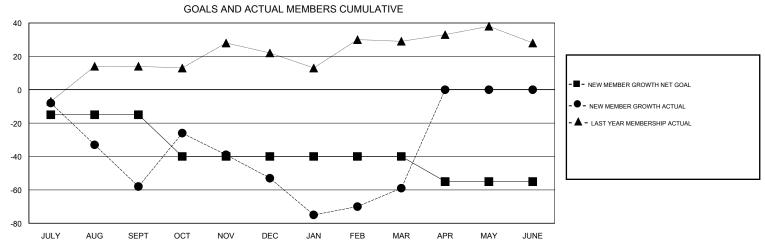

## District 14 A

Results as of: 3/31/2017

| DROPPED CLUBS: 2  DROPPED MEMBERS |           | 29 CLUBS OF 66 ADDED 1 OR MORE<br>NEW MEMBERS | GENDER DISTRIE  MALE  FEMALE       | 3UTION<br>1,174 (73.24%)<br>429 (26.76%) |     |
|-----------------------------------|-----------|-----------------------------------------------|------------------------------------|------------------------------------------|-----|
| DECEASED                          | 17        | CLICK HERE FOR CHAIL ATIVE                    | TOTAL FAMILY UNIT MEMBERS          |                                          | 249 |
| CLUB CANCELLED OTHER              | 25<br>137 | CLICK HERE FOR CUMULATIVE  MEMBERSHIP DATA    | FAMILY MEMBERS PAYING HALF 1. DUES |                                          | 129 |
| TOTAL                             | 179       |                                               |                                    |                                          |     |