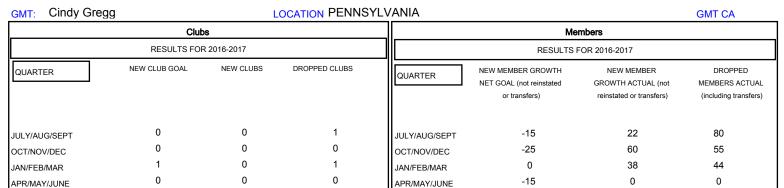

## District 14 A

Results as of: 3/31/2017

| DROPPED CLUBS: 2  DROPPED MEMBERS |           | 29 CLUBS OF 66 ADDED 1 OR MORE<br>NEW MEMBERS | GENDER DISTRIE  MALE  FEMALE       | 3UTION<br>1,174 (73.24%)<br>429 (26.76%) |     |
|-----------------------------------|-----------|-----------------------------------------------|------------------------------------|------------------------------------------|-----|
| DECEASED                          | 17        | CLICK HERE FOR CHAIL ATIVE                    | TOTAL FAMILY UNIT MEMBERS          |                                          | 249 |
| CLUB CANCELLED OTHER              | 25<br>137 | CLICK HERE FOR CUMULATIVE  MEMBERSHIP DATA    | FAMILY MEMBERS PAYING HALF 1. DUES |                                          | 129 |
| TOTAL                             | 179       |                                               |                                    |                                          |     |